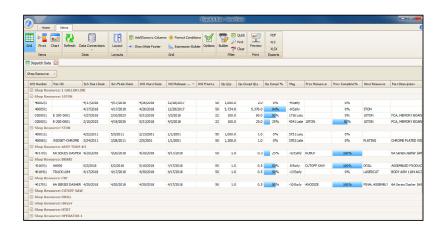

### On Time Delivery & Inventory Turns Metrics?

Picture this, SmartViews will easily monitor penetration of raw and FG Inventory levels, in real time, showing which parts have the greatest risk of stocking out. Proactive management.