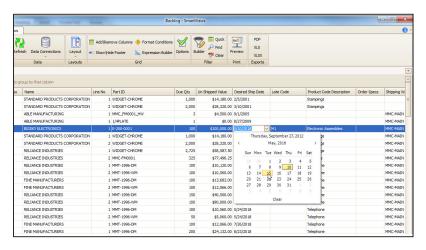

## How about the Production Manager/Supervisor?

Manufacturing schedules are dynamic, changing rapidly because of customer changes, defects, absent employees, etc.

What if they could access Revenue & On-Time Delivery data real time, and immediately?

What if they were able to quickly change the work order priority and immediately communicate changes electronically through to the shop floor?

#### SYNERGY SMARTVIEWS

**What if** they were able to quickly change the work order priority and immediately communicate changes electronically through to the shop floor?