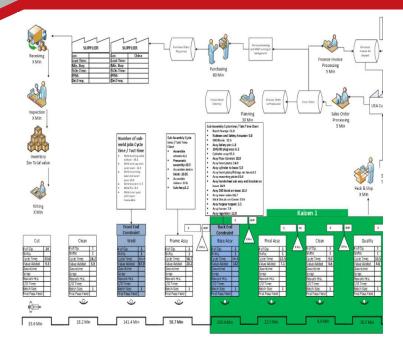

# Value Stream Mapping Training & Facilitation

Value Stream Mapping, also known as "material and information flow mapping", is a lean management tool to identify waste, reduce process cycle time and implement process improvement. A value stream can be defined as all the steps – both value-added and non-value added – required to take a product or service from its raw materials state to a finished product shipped to the customer. Value stream mapping creates a solid continuous improvement implementation plan that will maximize available resources and help ensure materials and time are used efficiently.

Developing a current state Value Stream Map allows you to identify where there are gaps, inefficiencies, and undesirable activities in your current processes to develop an ideal best practice future state map. Value Stream Mapping focuses on "Doing the Right Things" to reduce or eliminate non-value-added activities and bring value added activities to the forefront.